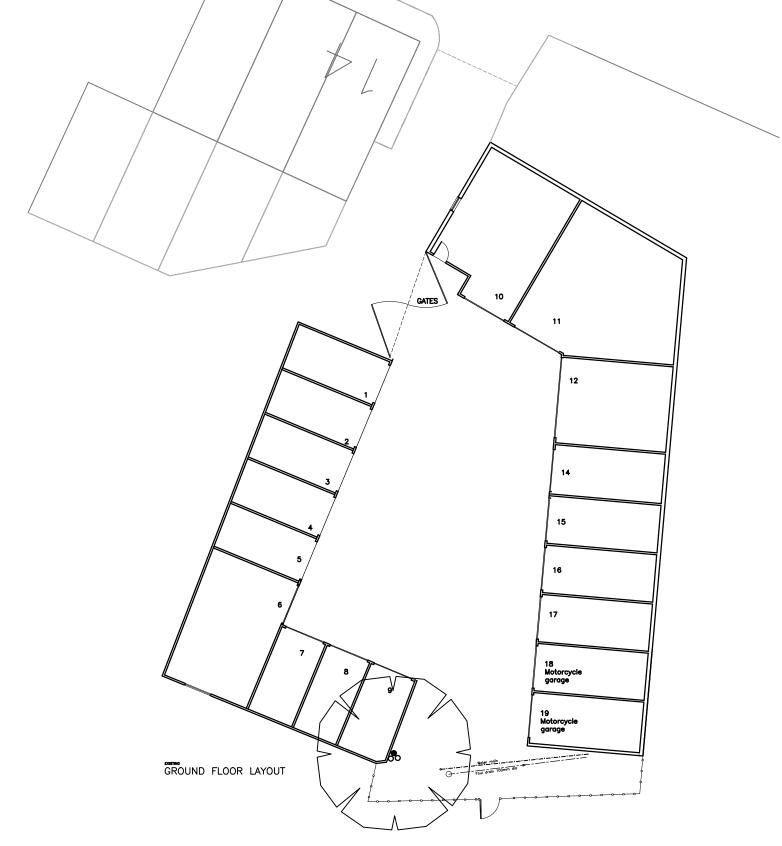

EXISTING BLOCK PLAN
SCALE 1:500

EXISTING GROUND FLOOR LAYOUT SCALE 1:200

REV B - ISSUED FOR PLANNING - 16.05.19

REV A - ISSUED FOR PRE APP - 24.10.17

0 2m 20m 1:200

ABBEY ROAD GARAGES, ABBEY ROAD, FAVERSHAM, KENT

PROPOSED STUDIO

EXISTING GROUND FLOOR LAYOUT & BLOCK PLAN

| DRAWING NO. | 617 -                      |          | REV. |
|-------------|----------------------------|----------|------|
| CLIENT      | Mr I TARRANT               |          |      |
| DATE        | APR 2017                   | DRAWN BY | P.O. |
| SCALE       | 1:1200 & 1:500 <b>©</b> A3 |          |      |